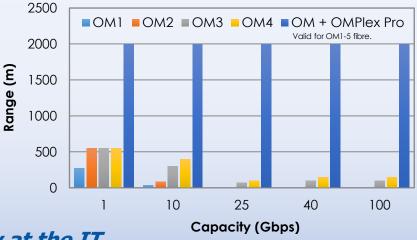

## Then upgrade your network to the latest speeds of 10G, 40G or beyond without recabling...

The OMPlex Series single-mode emulator supports single-mode performance over multimode fibre when using single-mode transceivers. Simply connect or splice an OMPlex or OMPlex Pro module to each end of a multimode fibre link and experience the latest network speeds. See website for comparison of OMPlex and OMPlex Pro.